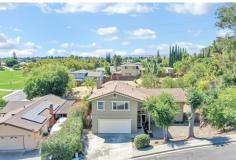

## 138 Hyde Place, Antioch, CA 94509

» Beds: 4 | Baths: 2 Full, 1 Half

» MLS #: 40915421

» Single Family |  $2,275 \text{ ft}^2$  | Lot:  $8,500 \text{ ft}^2$ 

» More Info: 138HydePlace.lsForSale.com

Elizabeth Partida (925) 698-4389 elizabethpartida@comcast.net http://www.elizabethpartida.exprealty.com

## \$ 535,000

Beautiful custom tri-level floor plan on a cul-de-sac. Larger private lot that backs to open space. Classic entryway that leads you to the main level, then walk into the large living room with vaulted ceilings, dining room with a modern chandelier and slider door that leads you the private backyard, updated kitchen with quartz countertops and nook area. Upper level host the spacious private owner's suite, and a full updated bathroom, bedroom, and a loft with a cozy fireplace and a wet bar area for entertaining. The lower level has two bedrooms and full updated bathroom. Walking distance to the park, conveniently located near freeway access and Bart station.