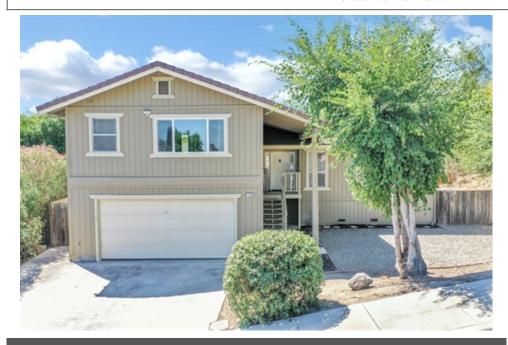

## 138 Hyde Place, Antioch, CA 94509

» Beds: 4 | Baths: 2 Full, 1 Half

» MLS #: 40915421

» Single Family |  $2,275 \text{ ft}^2$  | Lot:  $8,500 \text{ ft}^2$ 

» More Info: 138HydePlace.lsForSale.com

Elizabeth Partida (925) 698-4389 elizabethpartida@comcast.net http://www.elizabethpartida.exprealty.com

## \$ 535,000

Beautiful custom tri-level floor plan on a cul-de-sac. Larger private lot that backs to open space. Classic entryway that leads you to the main level, then walk into the large living room with vaulted ceilings, dining room with a modern chandelier and slider door that leads you the private backyard, updated kitchen with quartz countertops and nook area. Upper level host the spacious private owner's suite, and a full updated bathroom, bedroom, and a loft with a cozy fireplace and a wet bar area for entertaining. The lower level has two bedrooms and full updated bathroom. Walking distance to the park, conveniently located near freeway access and Bart station.