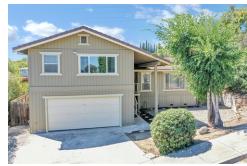

## 138 Hyde Place, Antioch, CA 94509

» Beds: 4 | Baths: 2 Full, 1 Half

» MLS #: 40915421

» Single Family |  $2,275 \text{ ft}^2$  | Lot:  $8,500 \text{ ft}^2$ 

» More Info: 138HydePlace.lsForSale.com

Elizabeth Partida (925) 698-4389 elizabethpartida@comcast.net http://www.elizabethpartida.exprealty.com

## \$ 535,000

Beautiful custom tri-level floor plan on a cul-de-sac. Larger private lot that backs to open space. Classic entryway that leads you to the main level, then walk into the large living room with vaulted ceilings, dining room with a modern chandelier and slider door that leads you the private backyard, updated kitchen with quartz countertops and nook area. Upper level host the spacious private owner's suite, and a full updated bathroom, bedroom, and a loft with a cozy fireplace and a wet bar area for entertaining. The lower level has two bedrooms and full updated bathroom. Walking distance to the park, conveniently located near freeway access and Bart station.